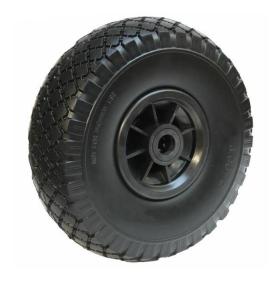

## PRODUCT INFORMATION Black Puncture Proof Wheel 3.00-4

Material: Black PU-foam tyre on black plastic rim.

| Part number:         | 102800         |
|----------------------|----------------|
| Wheel diameter (D):  | 260mm          |
| Tyre width (T2):     | 85mm           |
| Wheel bearing:       | Roller bearing |
| Pattern:             | Block          |
| Wheel bore (d):      | 20mm           |
| Hub length (T1):     | 75mm           |
| Load capacity 3km/h: | 150kg          |
| Rolling resistance:  | Reasonable     |
| Operating noise:     | Very good      |
| Floor preservation:  | Very good      |