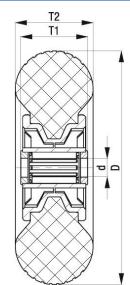

## PRODUCT INFORMATION Black Puncture Proof Wheel 3.00-4

Material: Black PU-foam tyre on black plastic rim.

| Part number:         | 102800         |
|----------------------|----------------|
| Wheel diameter (D):  | 260mm          |
| Tyre width (T2):     | 85mm           |
| Wheel bearing:       | Roller bearing |
| Pattern:             | Block          |
| Wheel bore (d):      | 20mm           |
| Hub length (T1):     | 75mm           |
| Load capacity 3km/h: | 150kg          |
| Rolling resistance:  | Reasonable     |
| Operating noise:     | Very good      |
| Floor preservation:  | Very good      |