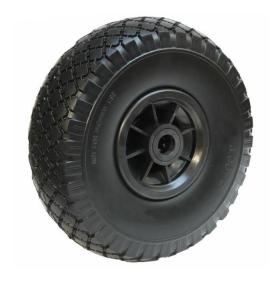

## PRODUCT INFORMATION Black Puncture Proof Wheel 3.00-4

Material: Black PU-foam tyre on black plastic rim.

| Part number:         | 102400         |
|----------------------|----------------|
| Wheel diameter (D):  | 260mm          |
| Tyre width (T2):     | 85mm           |
| Wheel bearing:       | Roller bearing |
| Pattern:             | Block          |
| Wheel bore (d):      | 25mm           |
| Hub length (T1):     | 75mm           |
| Load capacity 3km/h: | 150kg          |
| Rolling resistance:  | Reasonable     |
| Operating noise:     | Very good      |
| Floor preservation:  | Very good      |