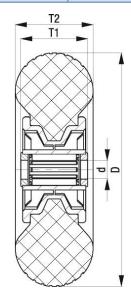

## PRODUCT INFORMATION Black Puncture Proof Wheel 3.00-4

Material: Black PU-foam tyre on black plastic rim.

| Part number:         | 102400         |
|----------------------|----------------|
| Wheel diameter (D):  | 260mm          |
| Tyre width (T2):     | 85mm           |
| Wheel bearing:       | Roller bearing |
| Pattern:             | Block          |
| Wheel bore (d):      | 25mm           |
| Hub length (T1):     | 75mm           |
| Load capacity 3km/h: | 150kg          |
| Rolling resistance:  | Reasonable     |
| Operating noise:     | Very good      |
| Floor preservation:  | Very good      |