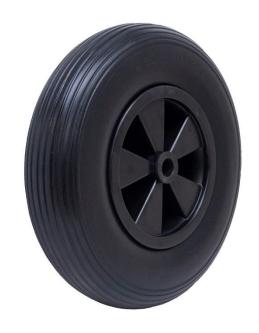

## PRODUCT INFORMATION Black Puncture Proof Wheel 4.80/4.00-8

Material: Black PU-foam tyre on black plastic rim.

| Part number:         | 102700         |
|----------------------|----------------|
| Wheel diameter (D):  | 400mm          |
| Tyre width (T2):     | 100mm          |
| Wheel bearing:       | Roller bearing |
| Pattern:             | Rib            |
| Wheel bore (d):      | 25mm           |
| Hub length (T1):     | 75mm           |
| Load capacity 3km/h: | 200kg          |
| Rolling resistance:  | Reasonable     |
| Operating noise:     | Very good      |
| Floor preservation:  | Very good      |