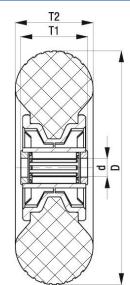

## PRODUCT INFORMATION Black Puncture Proof Wheel 4.80/4.00-8

Material: Black PU-foam tyre on black plastic rim.

| Part number:         | 102700         |
|----------------------|----------------|
| Wheel diameter (D):  | 400mm          |
| Tyre width (T2):     | 100mm          |
| Wheel bearing:       | Roller bearing |
| Pattern:             | Rib            |
| Wheel bore (d):      | 25mm           |
| Hub length (T1):     | 75mm           |
| Load capacity 3km/h: | 200kg          |
| Rolling resistance:  | Reasonable     |
| Operating noise:     | Very good      |
| Floor preservation:  | Very good      |