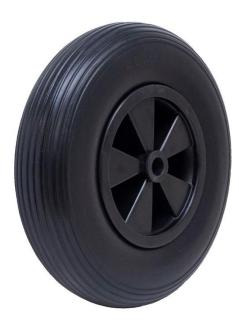

## PRODUCT INFORMATION Black Puncture Proof Wheel 4.80/4.00-8

Material: Black PU-foam tyre on black plastic rim.

| Part number:         | 109800        |
|----------------------|---------------|
| Wheel diameter (D):  | 400mm         |
| Tyre width (T2):     | 100mm         |
| Wheel bearing:       | Plain bearing |
| Pattern:             | Rib           |
| Wheel bore (d):      | 25.4mm        |
| Hub length (T1):     | 75mm          |
| Load capacity 3km/h: | 200kg         |
| Rolling resistance:  | Reasonable    |
| Operating noise:     | Very good     |
| Floor preservation:  | Very good     |