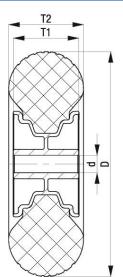

## PRODUCT INFORMATION Black Puncture Proof Wheel 4.80/4.00-8

Material: Black PU-foam tyre on black plastic rim.

| Part number:         | 109800        |
|----------------------|---------------|
| Wheel diameter (D):  | 400mm         |
| Tyre width (T2):     | 100mm         |
| Wheel bearing:       | Plain bearing |
| Pattern:             | Rib           |
| Wheel bore (d):      | 25.4mm        |
| Hub length (T1):     | 75mm          |
| Load capacity 3km/h: | 200kg         |
| Rolling resistance:  | Reasonable    |
| Operating noise:     | Very good     |
| Floor preservation:  | Very good     |