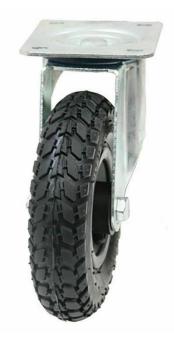

## PRODUCT INFORMATION 300 Series Top Plate Castor

**Material:** Zinc plated swivel bracket with top plate fitting. Wheel with black pneumatic rubber tyre on black plastic rim.

| Part number:               | 352919         |
|----------------------------|----------------|
| Wheel diameter (D):        | 200mm          |
| Tyre width (T2):           | 50mm           |
| Pattern / PLY:             | Block / 4      |
| Wheel bearing:             | Roller bearing |
| Top plate size (AxB):      | 140x110mm      |
| Fixing hole spacing (axb): | 105x80mm       |
| Fixing hole size (d):      | 11mm           |
| Offset (F):                | 62mm           |
| Overall height (H):        | 233mm          |
| Load capacity 3km/h:       | 100kg          |
| Rolling resistance:        | Reasonable     |
| Operating noise:           | Very good      |
| Floor preservation:        | Very good      |