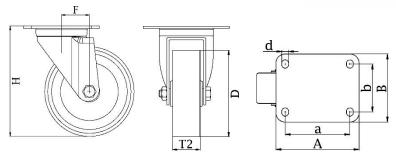

## PRODUCT INFORMATION 300 Series Top Plate Castor

**Material:** Zinc plated swivel bracket with top plate fitting. Wheel with black pneumatic rubber tyre on black plastic rim.

| Part number:               | 352919         |
|----------------------------|----------------|
| Wheel diameter (D):        | 200mm          |
| Tyre width (T2):           | 50mm           |
| Pattern / PLY:             | Block / 4      |
| Wheel bearing:             | Roller bearing |
| Top plate size (AxB):      | 140x110mm      |
| Fixing hole spacing (axb): | 105x80mm       |
| Fixing hole size (d):      | 11mm           |
| Offset (F):                | 62mm           |
| Overall height (H):        | 233mm          |
| Load capacity 3km/h:       | 100kg          |
| Rolling resistance:        | Reasonable     |
| Operating noise:           | Very good      |
| Floor preservation:        | Very good      |