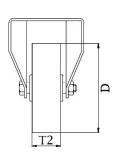

## PRODUCT INFORMATION 300 Series Top Plate Castor

**Material:** Zinc plated fixed bracket with top plate fitting. Wheel with black pneumatic rubber tyre on plastic rim.

| Part number:               | 352923         |
|----------------------------|----------------|
| Wheel diameter (D):        | 200mm          |
| Tyre width (T2):           | 50mm           |
| Pattern / PLY:             | Block / 4      |
| Wheel bearing:             | Roller bearing |
| Top plate size (AxB):      | 146x107mm      |
| Fixing hole spacing (axb): | 105x80mm       |
| Fixing hole size (d):      | 11mm           |
| Overall height (H):        | 233mm          |
| Load capacity 3km/h:       | 100kg          |
| Rolling resistance:        | Reasonable     |
| Operating noise:           | Very good      |
| Floor preservation:        | Very good      |