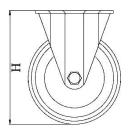

## PRODUCT INFORMATION 300 Series Top Plate Castor

**Material:** Zinc plated fixed bracket with top plate fitting. Wheel with black pneumatic rubber tyre on plastic rim.

| Part number:               | 352923         |
|----------------------------|----------------|
| Wheel diameter (D):        | 200mm          |
| Tyre width (T2):           | 50mm           |
| Pattern / PLY:             | Block / 4      |
| Wheel bearing:             | Roller bearing |
| Top plate size (AxB):      | 146x107mm      |
| Fixing hole spacing (axb): | 105x80mm       |
| Fixing hole size (d):      | 11mm           |
| Overall height (H):        | 233mm          |
| Load capacity 3km/h:       | 100kg          |
| Rolling resistance:        | Reasonable     |
| Operating noise:           | Very good      |
| Floor preservation:        | Very good      |