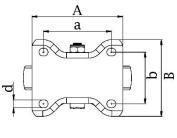

## PRODUCT INFORMATION 300 Series Top Plate Castor

**Material:** Zinc plated fixed bracket with top plate fitting. Wheel with black pneumatic rubber tyre on plastic rim.

| Part number:               | 352923         |
|----------------------------|----------------|
| Wheel diameter (D):        | 200mm          |
| Tyre width (T2):           | 50mm           |
| Pattern / PLY:             | Block / 4      |
| Wheel bearing:             | Roller bearing |
| Top plate size (AxB):      | 146x107mm      |
| Fixing hole spacing (axb): | 105x80mm       |
| Fixing hole size (d):      | 11mm           |
| Overall height (H):        | 233mm          |
| Load capacity 3km/h:       | 100kg          |
| Rolling resistance:        | Reasonable     |
| Operating noise:           | Very good      |
| Floor preservation:        | Very good      |