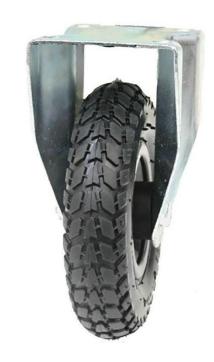

## PRODUCT INFORMATION 300 Series Top Plate Castor

**Material:** Zinc plated fixed bracket with top plate fitting. Wheel with black pneumatic rubber tyre on plastic rim.

| Part number:               | 352923         |
|----------------------------|----------------|
| Wheel diameter (D):        | 200mm          |
| Tyre width (T2):           | 50mm           |
| Pattern / PLY:             | Block / 4      |
| Wheel bearing:             | Roller bearing |
| Top plate size (AxB):      | 146x107mm      |
| Fixing hole spacing (axb): | 105x80mm       |
| Fixing hole size (d):      | 11mm           |
| Overall height (H):        | 233mm          |
| Load capacity 3km/h:       | 100kg          |
| Rolling resistance:        | Reasonable     |
| Operating noise:           | Very good      |
| Floor preservation:        | Very good      |