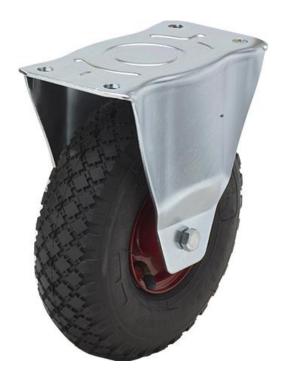

## PRODUCT INFORMATION HXP Series Top Plate Castor

**Material:** Zinc plated fixed bracket with top plate fitting. Wheel with black pneumatic rubber tyre on red steel rim.

| Part number:               | 299439         |
|----------------------------|----------------|
| Wheel size:                | 3.00x4         |
| Wheel diameter (D):        | 260mm          |
| Tyre width (T2):           | 85mm           |
| Pattern / PLY:             | Block / 4      |
| Wheel bearing:             | Roller bearing |
| Top plate size (AxB):      | 230x130mm      |
| Fixing hole spacing (axb): | 190x75mm       |
| Fixing hole size (d):      | 14mm           |
| Overall height (H):        | 295mm          |
| Load capacity 3km/h:       | 150kg          |
| Rolling resistance:        | Reasonable     |
| Operating noise:           | Very good      |
| Floor preservation:        | Very good      |