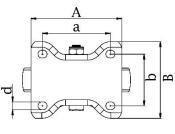

## PRODUCT INFORMATION HXP Series Top Plate Castor

**Material:** Zinc plated fixed bracket with top plate fitting. Wheel with black pneumatic rubber tyre on red steel rim.

| Part number:               | 299439         |
|----------------------------|----------------|
| Wheel size:                | 3.00x4         |
| Wheel diameter (D):        | 260mm          |
| Tyre width (T2):           | 85mm           |
| Pattern / PLY:             | Block / 4      |
| Wheel bearing:             | Roller bearing |
| Top plate size (AxB):      | 230x130mm      |
| Fixing hole spacing (axb): | 190x75mm       |
| Fixing hole size (d):      | 14mm           |
| Overall height (H):        | 295mm          |
| Load capacity 3km/h:       | 150kg          |
| Rolling resistance:        | Reasonable     |
| Operating noise:           | Very good      |
| Floor preservation:        | Very good      |