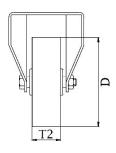

## PRODUCT INFORMATION HXP Series Top Plate Castor

**Material:** Zinc plated fixed bracket with top plate fitting. Wheel with black pneumatic rubber tyre on red steel rim.

| Part number:               | 299439         |
|----------------------------|----------------|
| Wheel size:                | 3.00x4         |
| Wheel diameter (D):        | 260mm          |
| Tyre width (T2):           | 85mm           |
| Pattern / PLY:             | Block / 4      |
| Wheel bearing:             | Roller bearing |
| Top plate size (AxB):      | 230x130mm      |
| Fixing hole spacing (axb): | 190x75mm       |
| Fixing hole size (d):      | 14mm           |
| Overall height (H):        | 295mm          |
| Load capacity 3km/h:       | 150kg          |
| Rolling resistance:        | Reasonable     |
| Operating noise:           | Very good      |
| Floor preservation:        | Very good      |