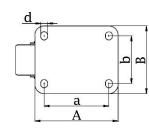

## PRODUCT INFORMATION HXP Series Top Plate Castor

**Material:** Zinc plated swivel bracket with top plate fitting. Wheel with black puncture proof PU-foam tyre on black plastic rim.

| Part number:               | 104100         |
|----------------------------|----------------|
| Wheel size:                | 3.00x4         |
| Wheel diameter (D):        | 260mm          |
| Tyre width (T2):           | 85mm           |
| Pattern:                   | Block          |
| Wheel bearing:             | Roller bearing |
| Top plate size (AxB):      | 200x160mm      |
| Fixing hole spacing (axb): | 160x120mm      |
| Fixing hole size (d):      | 13mm           |
| Offset (F):                | 70mm           |
| Overall height (H):        | 295mm          |
| Load capacity 3km/h:       | 150kg          |
| Rolling resistance:        | Reasonable     |
| Operating noise:           | Very good      |
| Floor preservation:        | Very good      |