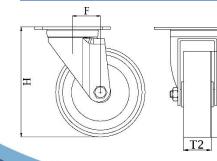

## PRODUCT INFORMATION HXP Series Top Plate Castor

**Material:** Zinc plated swivel bracket with top plate fitting. Wheel with black puncture proof PU-foam tyre on black plastic rim.

| Part number:               | 104100         |
|----------------------------|----------------|
| Wheel size:                | 3.00x4         |
| Wheel diameter (D):        | 260mm          |
| Tyre width (T2):           | 85mm           |
| Pattern:                   | Block          |
| Wheel bearing:             | Roller bearing |
| Top plate size (AxB):      | 200x160mm      |
| Fixing hole spacing (axb): | 160x120mm      |
| Fixing hole size (d):      | 13mm           |
| Offset (F):                | 70mm           |
| Overall height (H):        | 295mm          |
| Load capacity 3km/h:       | 150kg          |
| Rolling resistance:        | Reasonable     |
| Operating noise:           | Very good      |
| Floor preservation:        | Very good      |