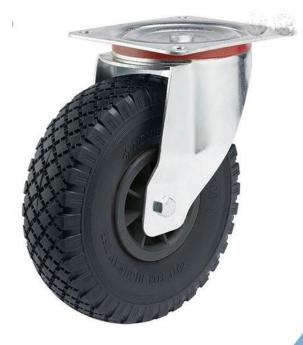

## PRODUCT INFORMATION HXP Series Top Plate Castor

**Material:** Zinc plated swivel bracket with top plate fitting. Wheel with black puncture proof PU-foam tyre on black plastic rim.

| Part number:               | 104100         |
|----------------------------|----------------|
| Wheel size:                | 3.00x4         |
| Wheel diameter (D):        | 260mm          |
| Tyre width (T2):           | 85mm           |
| Pattern:                   | Block          |
| Wheel bearing:             | Roller bearing |
| Top plate size (AxB):      | 200x160mm      |
| Fixing hole spacing (axb): | 160x120mm      |
| Fixing hole size (d):      | 13mm           |
| Offset (F):                | 70mm           |
| Overall height (H):        | 295mm          |
| Load capacity 3km/h:       | 150kg          |
| Rolling resistance:        | Reasonable     |
| Operating noise:           | Very good      |
| Floor preservation:        | Very good      |