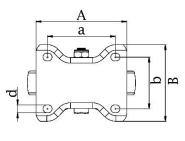

## PRODUCT INFORMATION HXP Series Top Plate Castor

**Material:** Zinc plated fixed bracket with top plate fitting. Wheel with black puncture proof PU-foam tyre on black plastic rim.

| Part number:               | 104200         |
|----------------------------|----------------|
| Wheel size:                | 3.00x4         |
| Wheel diameter (D):        | 260mm          |
| Tyre width (T2):           | 85mm           |
| Pattern:                   | Block          |
| Wheel bearing:             | Roller bearing |
| Top plate size (AxB):      | 230x130mm      |
| Fixing hole spacing (axb): | 190x75mm       |
| Fixing hole size (d):      | 14mm           |
| Overall height (H):        | 295mm          |
| Load capacity 3km/h:       | 150kg          |
| Rolling resistance:        | Reasonable     |
| Operating noise:           | Very good      |
| Floor preservation:        | Very good      |