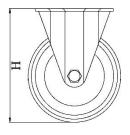

## PRODUCT INFORMATION HXP Series Top Plate Castor

**Material:** Zinc plated fixed bracket with top plate fitting. Wheel with black puncture proof PU-foam tyre on black plastic rim.

| Part number:               | 104200         |
|----------------------------|----------------|
| Wheel size:                | 3.00x4         |
| Wheel diameter (D):        | 260mm          |
| Tyre width (T2):           | 85mm           |
| Pattern:                   | Block          |
| Wheel bearing:             | Roller bearing |
| Top plate size (AxB):      | 230x130mm      |
| Fixing hole spacing (axb): | 190x75mm       |
| Fixing hole size (d):      | 14mm           |
| Overall height (H):        | 295mm          |
| Load capacity 3km/h:       | 150kg          |
| Rolling resistance:        | Reasonable     |
| Operating noise:           | Very good      |
| Floor preservation:        | Very good      |