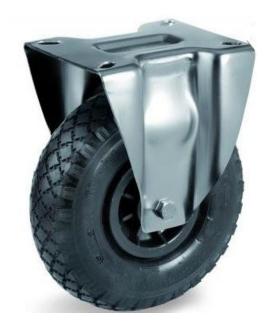

## PRODUCT INFORMATION HXP Series Top Plate Castor

**Material:** Zinc plated fixed bracket with top plate fitting. Wheel with black puncture proof PU-foam tyre on black plastic rim.

| Part number:               | 104200         |
|----------------------------|----------------|
| Wheel size:                | 3.00x4         |
| Wheel diameter (D):        | 260mm          |
| Tyre width (T2):           | 85mm           |
| Pattern:                   | Block          |
| Wheel bearing:             | Roller bearing |
| Top plate size (AxB):      | 230x130mm      |
| Fixing hole spacing (axb): | 190x75mm       |
| Fixing hole size (d):      | 14mm           |
| Overall height (H):        | 295mm          |
| Load capacity 3km/h:       | 150kg          |
| Rolling resistance:        | Reasonable     |
| Operating noise:           | Very good      |
| Floor preservation:        | Very good      |