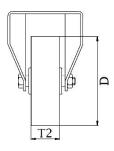

## PRODUCT INFORMATION HXP Series Top Plate Castor

**Material:** Zinc plated fixed bracket with top plate fitting. Wheel with black puncture proof PU-foam tyre on black plastic rim.

| Part number:               | 104200         |
|----------------------------|----------------|
| Wheel size:                | 3.00x4         |
| Wheel diameter (D):        | 260mm          |
| Tyre width (T2):           | 85mm           |
| Pattern:                   | Block          |
| Wheel bearing:             | Roller bearing |
| Top plate size (AxB):      | 230x130mm      |
| Fixing hole spacing (axb): | 190x75mm       |
| Fixing hole size (d):      | 14mm           |
| Overall height (H):        | 295mm          |
| Load capacity 3km/h:       | 150kg          |
| Rolling resistance:        | Reasonable     |
| Operating noise:           | Very good      |
| Floor preservation:        | Very good      |