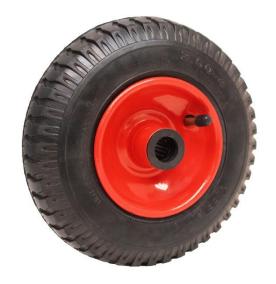

## PRODUCT INFORMATION Black Pneumatic Rubber Wheel 2.50-4

Material: Black pneumatic rubber tyre on red pressed steel rim.

| Part number:           | 121600         |
|------------------------|----------------|
| Overall diameter (OD): | 225mm          |
| Section width (SW):    | 70mm           |
| Wheel bearing:         | Roller bearing |
| Pattern:               | Block          |
| PLY                    | 4              |
| Wheel bore (d):        | 25mm           |
| Hub length (T1):       | 75mm           |
| Load capacity 3km/h:   | 135kg          |
| Rolling resistance:    | Good           |
| Operating noise:       | Excellent      |
| Floor preservation:    | Excellent      |