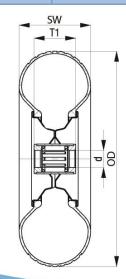

## PRODUCT INFORMATION Black Pneumatic Rubber Wheel 2.50-4

Material: Black pneumatic rubber tyre on red pressed steel rim.

| Part number:           | 121600         |
|------------------------|----------------|
| Overall diameter (OD): | 225mm          |
| Section width (SW):    | 70mm           |
| Wheel bearing:         | Roller bearing |
| Pattern:               | Block          |
| PLY                    | 4              |
| Wheel bore (d):        | 25mm           |
| Hub length (T1):       | 75mm           |
| Load capacity 3km/h:   | 135kg          |
| Rolling resistance:    | Good           |
| Operating noise:       | Excellent      |
| Floor preservation:    | Excellent      |