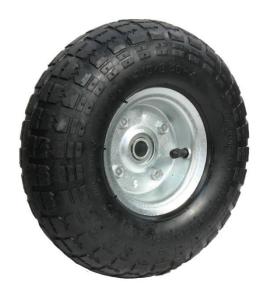

## PRODUCT INFORMATION Black Pneumatic Rubber Wheel 4.10/350-4

Material: Black pneumatic rubber tyre on zinc plated pressed steel rim with offset hub.

| Part number:           | 127600            |
|------------------------|-------------------|
| Overall diameter (OD): | 260mm             |
| Section width (SW):    | 85mm              |
| Wheel bearing:         | Semi-precision    |
| Pattern:               | Block             |
| PLY                    | 4                 |
| Wheel bore (d):        | 16mm              |
| Hub length (T1):       | 54mm (Offset hub) |
| Load capacity 3km/h:   | 150kg             |
| Rolling resistance:    | Good              |
| Operating noise:       | Excellent         |
| Floor preservation:    | Excellent         |