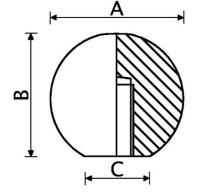

## **PRODUCT INFORMATION** Female Ball Knob – Moulded Thread

Material: Black knob with gloss finish made of strong duraplast. Integral moulded female thread.

| Part number:       | 2100W |
|--------------------|-------|
| Knob diameter (A): | 16mm  |
| Knob height (B):   | 15mm  |
| Base diameter (C): | 8mm   |
| Thread size:       | M4    |