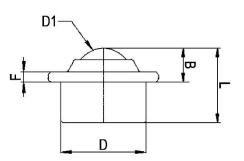

## PRODUCT INFORMATION Steel Ball Unit with Push Fit Fixing

Material: Load ball: Carbon Chrome. Small balls: Carbon Chrome. Body: Carbon steel with zinc plated finish.

| Part number:                | 515013     |
|-----------------------------|------------|
| Load ball diameter (D1):    | 15.8mm     |
| Flange diameter (A):        | 31mm       |
| Working height of ball (B): | 9.5 ±0.2mm |
| Body diameter (D):          | 24 ±0.2mm  |
| Flange thickness (F)):      | 2.8mm      |
| Overall height (L):         | 21mm       |
| Load capacity (ball up):    | 80kg       |