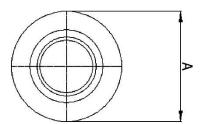

## PRODUCT INFORMATION Steel Ball Unit with Push Fit Fixing

Material: Load ball: Carbon Chrome. Small balls: Carbon Chrome. Body: Carbon steel with zinc plated finish.

| Part number:                | 515013     |
|-----------------------------|------------|
| Load ball diameter (D1):    | 15.8mm     |
| Flange diameter (A):        | 31mm       |
| Working height of ball (B): | 9.5 ±0.2mm |
| Body diameter (D):          | 24 ±0.2mm  |
| Flange thickness (F)):      | 2.8mm      |
| Overall height (L):         | 21mm       |
| Load capacity (ball up):    | 80kg       |