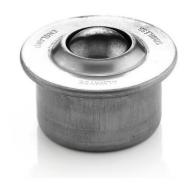

## PRODUCT INFORMATION Steel Ball Unit with Push Fit Fixing

**Material:** Load ball: Carbon Chrome. Small balls: Carbon Chrome. Body: Carbon steel with zinc plated finish.

| Part number:                | 522013     |
|-----------------------------|------------|
| Load ball diameter (D1):    | 22.2mm     |
| Flange diameter (A):        | 45mm       |
| Working height of ball (B): | 9.8 ±0.2mm |
| Body diameter (D):          | 36 ±0.2mm  |
| Flange thickness (F)):      | 2.8mm      |
| Overall height (L):         | 30mm       |
| Load capacity (ball up):    | 180kg      |