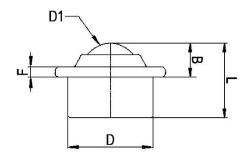

## PRODUCT INFORMATION Steel Ball Unit with Push Fit Fixing

**Material:** Load ball: Carbon Chrome. Small balls: Carbon Chrome. Body: Carbon steel with zinc plated finish.

| Part number:                | 522013     |
|-----------------------------|------------|
| Load ball diameter (D1):    | 22.2mm     |
| Flange diameter (A):        | 45mm       |
| Working height of ball (B): | 9.8 ±0.2mm |
| Body diameter (D):          | 36 ±0.2mm  |
| Flange thickness (F)):      | 2.8mm      |
| Overall height (L):         | 30mm       |
| Load capacity (ball up):    | 180kg      |