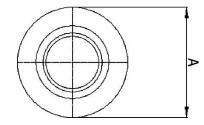

## PRODUCT INFORMATION Steel Ball Unit with Push Fit Fixing

**Material:** Load ball: Carbon Chrome. Small balls: Carbon Chrome. Body: Carbon steel with zinc plated finish.

| Part number:                | 522013     |
|-----------------------------|------------|
| Load ball diameter (D1):    | 22.2mm     |
| Flange diameter (A):        | 45mm       |
| Working height of ball (B): | 9.8 ±0.2mm |
| Body diameter (D):          | 36 ±0.2mm  |
| Flange thickness (F)):      | 2.8mm      |
| Overall height (L):         | 30mm       |
| Load capacity (ball up):    | 180kg      |