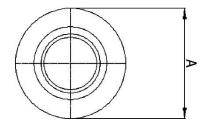

## PRODUCT INFORMATION Stainless Steel Ball Unit with Push Fit Fixing

Material: Load ball: Stainless steel. Small balls: Stainless steel. Body: Stainless steel.

| Part number:                | 522015     |
|-----------------------------|------------|
| Load ball diameter (D1):    | 22.2mm     |
| Flange diameter (A):        | 45mm       |
| Working height of ball (B): | 9.8 ±0.2mm |
| Body diameter (D):          | 36 ±0.2mm  |
| Flange thickness (F)):      | 2.8mm      |
| Overall height (L):         | 30mm       |
| Load capacity (ball up):    | 180kg      |