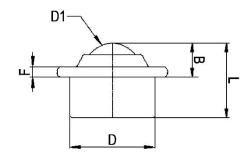

## PRODUCT INFORMATION Stainless Steel Ball Unit with Push Fit Fixing

Material: Load ball: Stainless steel. Small balls: Stainless steel. Body: Stainless steel.

| Part number:                | 522015     |
|-----------------------------|------------|
| Load ball diameter (D1):    | 22.2mm     |
| Flange diameter (A):        | 45mm       |
| Working height of ball (B): | 9.8 ±0.2mm |
| Body diameter (D):          | 36 ±0.2mm  |
| Flange thickness (F)):      | 2.8mm      |
| Overall height (L):         | 30mm       |
| Load capacity (ball up):    | 180kg      |