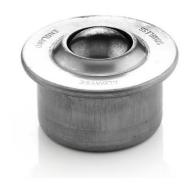

## PRODUCT INFORMATION Stainless Steel Ball Unit with Push Fit Fixing

Material: Load ball: Stainless steel. Small balls: Stainless steel. Body: Stainless steel.

| Part number:                | 522015     |
|-----------------------------|------------|
| Load ball diameter (D1):    | 22.2mm     |
| Flange diameter (A):        | 45mm       |
| Working height of ball (B): | 9.8 ±0.2mm |
| Body diameter (D):          | 36 ±0.2mm  |
| Flange thickness (F)):      | 2.8mm      |
| Overall height (L):         | 30mm       |
| Load capacity (ball up):    | 180kg      |