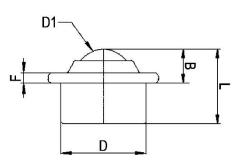

## PRODUCT INFORMATION Steel Ball Unit with Push Fit Fixing

Material: Load ball: Carbon Chrome. Small balls: Carbon Chrome. Body: Carbon steel with zinc plated finish.

| Part number:                | 545013    |
|-----------------------------|-----------|
| Load ball diameter (D1):    | 44.5mm    |
| Flange diameter (A):        | 75mm      |
| Working height of ball (B): | 19 ±0.4mm |
| Body diameter (D):          | 62 ±0.2mm |
| Flange thickness (F)):      | 4mm       |
| Overall height (L):         | 53.5mm    |
| Load capacity (ball up):    | 650kg     |