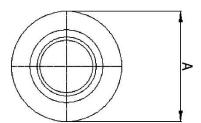

## PRODUCT INFORMATION Steel Ball Unit with Push Fit Fixing

Material: Load ball: Carbon Chrome. Small balls: Carbon Chrome. Body: Carbon steel with zinc plated finish.

| Part number:                | 545013    |
|-----------------------------|-----------|
| Load ball diameter (D1):    | 44.5mm    |
| Flange diameter (A):        | 75mm      |
| Working height of ball (B): | 19 ±0.4mm |
| Body diameter (D):          | 62 ±0.2mm |
| Flange thickness (F)):      | 4mm       |
| Overall height (L):         | 53.5mm    |
| Load capacity (ball up):    | 650kg     |