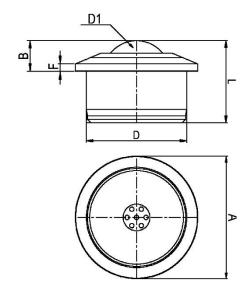

## PRODUCT INFORMATION Steel Ball Unit with Push Fit Fixing

**Material:** Load ball: Carbon Chrome. Small balls: Carbon Chrome. Body: Carbon steel with zinc plated finish.

| Part number:                | 8053013     |
|-----------------------------|-------------|
| Load ball diameter (D1):    | 30mm        |
| Flange diameter (A):        | 54.5mm      |
| Working height of ball (B): | 13.8 ±0.2mm |
| Body diameter (D):          | 45 ±0.08mm  |
| Flange thickness (F)):      | 3.4mm       |
| Overall height (L):         | 36.8mm      |
| Load capacity (ball up):    | 350kg       |