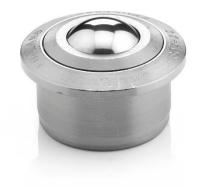

## PRODUCT INFORMATION Steel Ball Unit with Push Fit Fixing

**Material:** Load ball: Carbon Chrome. Small balls: Carbon Chrome. Body: Carbon steel with zinc plated finish.

| Part number:                | 8053013     |
|-----------------------------|-------------|
| Load ball diameter (D1):    | 30mm        |
| Flange diameter (A):        | 54.5mm      |
| Working height of ball (B): | 13.8 ±0.2mm |
| Body diameter (D):          | 45 ±0.08mm  |
| Flange thickness (F)):      | 3.4mm       |
| Overall height (L):         | 36.8mm      |
| Load capacity (ball up):    | 350kg       |