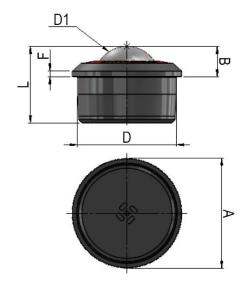

## PRODUCT INFORMATION Stainless Steel Ball Unit with Push Fit Fixing

**Material:** Load ball: Stainless steel. Small balls: Stainless steel. Body: Carbon steel hardened with phosphate finish.

| Part number:                | 8883016     |
|-----------------------------|-------------|
| Load ball diameter (D1):    | 30mm        |
| Flange diameter (A):        | 50mm        |
| Working height of ball (B): | 13.8 ±0.2mm |
| Body diameter (D):          | 45 ±0.08mm  |
| Flange thickness (F)):      | 2.5mm       |
| Overall height (L):         | 34.8mm      |
| Load capacity (ball up):    | 400kg       |