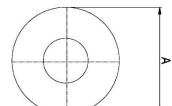

## PRODUCT INFORMATION Steel Ball Unit with Push Fit Fixing

Material: Load ball: Carbon Chrome. Small balls: Carbon Chrome. Body: Carbon steel with zinc plated finish.

| Part number:                | 8101513    |
|-----------------------------|------------|
| Load ball diameter (D1):    | 15.8mm     |
| Flange diameter (A):        | 31mm       |
| Working height of ball (B): | 9.5 ±0.2mm |
| Body diameter (D):          | 24 ±0.06mm |
| Flange thickness (F)):      | 3.8mm      |
| Overall height (L):         | 21mm       |
| Load capacity (ball up):    | 80kg       |