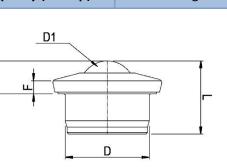

## PRODUCT INFORMATION Steel Ball Unit with Push Fit Fixing

Material: Load ball: Carbon Chrome. Small balls: Carbon Chrome. Body: Carbon steel with zinc plated finish.

| Part number:                | 8101513    |
|-----------------------------|------------|
| Load ball diameter (D1):    | 15.8mm     |
| Flange diameter (A):        | 31mm       |
| Working height of ball (B): | 9.5 ±0.2mm |
| Body diameter (D):          | 24 ±0.06mm |
| Flange thickness (F)):      | 3.8mm      |
| Overall height (L):         | 21mm       |
| Load capacity (ball up):    | 80kg       |