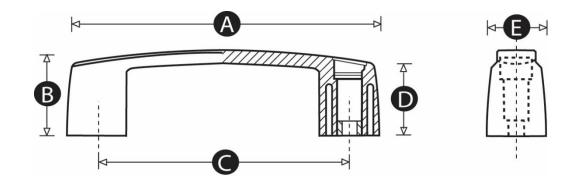

| 7797X |                              |
|-------|------------------------------|
| 213   |                              |
| 50    |                              |
| 179   |                              |
| 43    |                              |
| 35    |                              |
| 8.5   |                              |
|       | 213<br>50<br>179<br>43<br>35 |