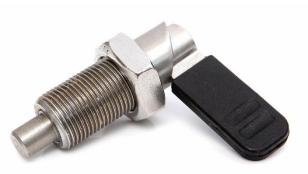

## PRODUCT INFORMATION Cam Plunger

**Body material:** Blackened steel or stainless steel. **Includes:** Comes as standard with locking nut. Stainless steel body comes complete with black plastic cap, burnished steel without cap

| Part number:          | 11795Z          |
|-----------------------|-----------------|
| A (mm)                | 69              |
| B (mm)                | 52              |
| C (mm)                | 57              |
| D (mm)                | 12              |
| E (mm)                | 10              |
| Thread Size           | M20x1.5         |
| Plunger Diameter (mm) | 10              |
| Body Material         | Stainless Steel |
| Includes Cap          | Yes             |