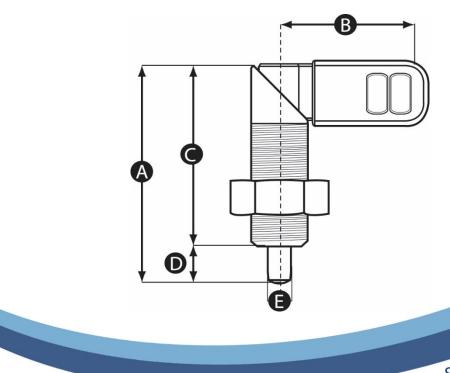

| Part number:          | 11795Z          |
|-----------------------|-----------------|
| A (mm)                | 69              |
| B (mm)                | 52              |
| C (mm)                | 57              |
| D (mm)                | 12              |
| E (mm)                | 10              |
| Thread Size           | M20x1.5         |
| Plunger Diameter (mm) | 10              |
| Body Material         | Stainless Steel |
| Includes Cap          | Yes             |